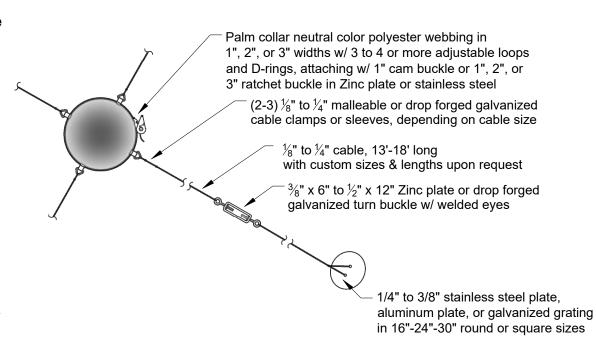

NOT TO SCALE

NOTES: All Oasis Tree Care Products are superior quality multipart systems which include everything for the secure anchoring of palms and other trees. The systems consist of neutral color high strength polyester webbing in 1", 2", and 3" widths. Attached are 3-4 or more adjustable loops & D-rings in compatible sizes to the webbing with a 1" cam buckle or a 1", 2", or 3" Ratchet buckle. Cabling is 7x19 galvanized aircraft cable from  $\frac{1}{8}$ " to  $\frac{1}{4}$ " or larger, if needed, including a  $\frac{3}{8}$ " x 6" to  $\frac{1}{2}$ " x 12" turnbuckles. Completing the systems are  $\frac{1}{8}$ " to  $\frac{1}{2}$ " cable clamps.

All hardware sizes on details can be specified based on the tree size and specific load requirements. As well all steel components are either zinc plate, Malleable, drop forged galvanized or may be specified in Stainless steel if desired.