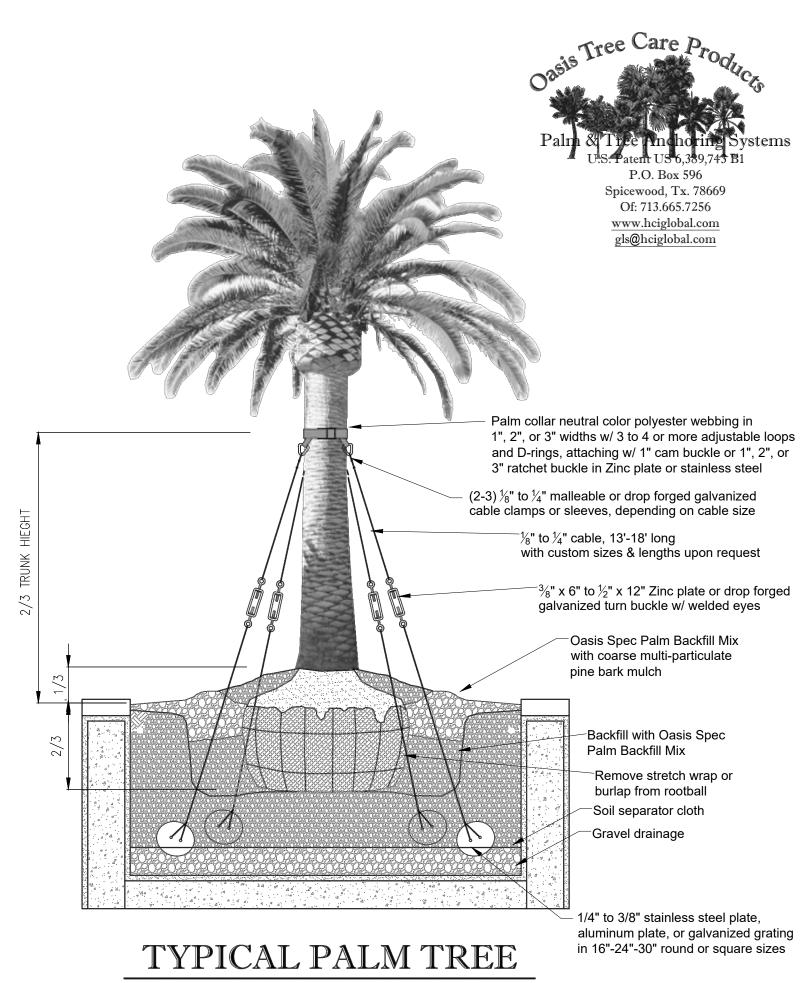

NOT TO SCALE

NOTES: All Oasis Tree Care Products are superior quality multipart systems which include everything for the secure anchoring of palms and other trees. The systems consist of neutral color high strength polyester webbing in 1", 2", and 3" widths. Attached are 3-4 or more adjustable loops & D-rings in compatible sizes to the webbing with a 1" cam buckle or a 1", 2", or 3" Ratchet buckle. Cabling is 7x19 galvanized aircraft cable from  $\frac{1}{8}$ " to  $\frac{1}{4}$ " or larger, if needed, including a  $\frac{3}{8}$ " x 6" to  $\frac{1}{2}$ " x 12" turnbuckles. Completing the systems are  $\frac{1}{8}$ " to  $\frac{1}{2}$ " cable clamps.

All hardware sizes on details can be specified based on the tree size and specific load requirements. As well all steel components are either zinc plate, Malleable, drop forged galvanized or may be specified in Stainless steel if desired.